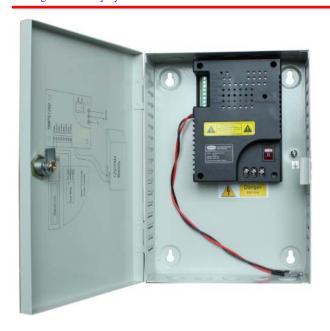

#### **Description**

SMPS1260MT is a small white cabinet with power supply manufactured by KEYKING, It is a power supply cabinet. It can be easily installed on the wall which allows customer to choose a best location for easy management.

SMPS1260MT is compatible with all KEYKING access controllers, elevator controllers and I/O panels. It is not water-resistant due to radiating so it is recommended to be installed indoor.

### **Features**

- 1. White painted Surface with company logo.
- 2. SMPS1260 included
- 3. Standard square structure.
- 4. Rough and innovative appearance.
- 5. Secured by key.
- 5. Metallic touch.

## **Specifications**

- White spray painted surface.
- Accurate drilled holes for placing access panel and power supply.
- Need 4 holes for installation.
- Tamper-resistant.
- Working Temperature: -30C~70C
- Humidity: 0~90%
- Dimension: 330\*220\*70mm
- Weight: 1.8Kg